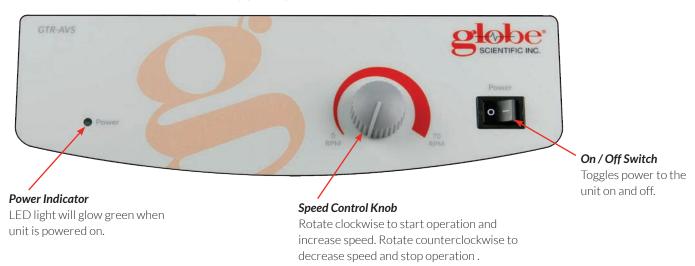

## **CONTROL PANEL**

**IMPORTANT:** The tube roller must not be overloaded or damage may occur. Do not load the unit in excess of 8.8lbs (4kg).

**NOTE:** When handling the tube roller, always lift the unit by the front and rear housing only, never by the connecting rods.